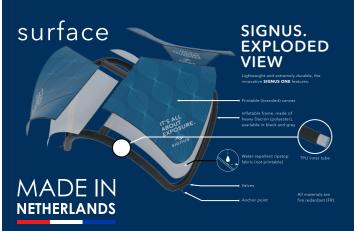

# IT'S ALL ABOUT EXPOSURE.

This lightweight eye-catcher opens up an endless range of possibilities for valuable brand exposure.

**SIGNUS ONE** is an inflatable display pavilion that combines aesthetic appearance with amazing convenience. The organically designed pavilion offers an unprecedented 398 feet<sup>2</sup> (37 m<sup>2</sup>) of printable surface.