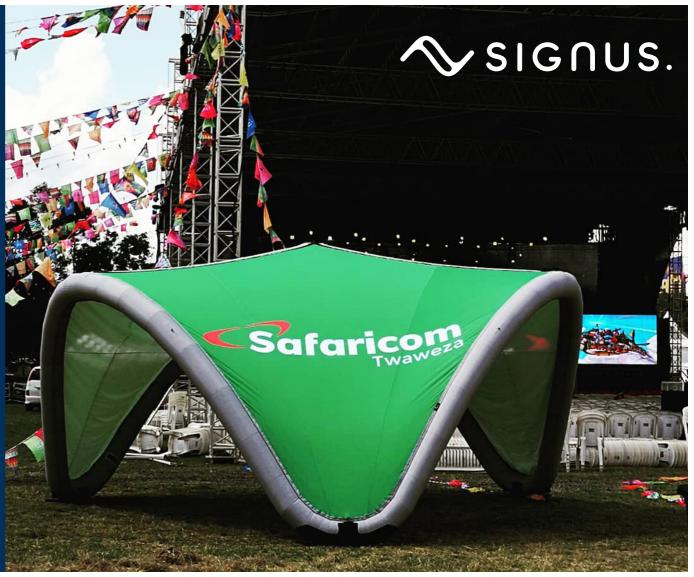

# IT'S ALL ABOUT EXPOSURE.

This lightweight eye-catcher opens up an endless range of possibilities for valuable brand exposure.

**SIGNUS ONE** is an inflatable display pavilion that combines aesthetic appearance with amazing convenience. The organically designed pavilion offers an unprecedented 398 feet<sup>2</sup> (37 m<sup>2</sup>) of printable surface.